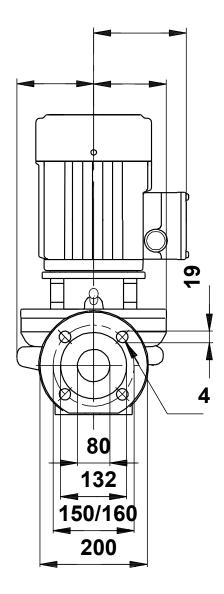

## 96405347 TP 80-120/2 AI-F-A-BUBE 50 Hz

Note! All units are in [mm] unless others are stated. Disclaimer: This simplified dimensional drawing does not show all details.