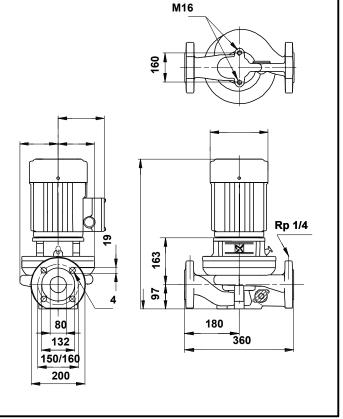

## 96405347 TP 80-120/2 AI-F-A-BUBE 50 Hz

Note! All units are in [mm] unless others are stated. Disclaimer: This simplified dimensional drawing does not show all details.