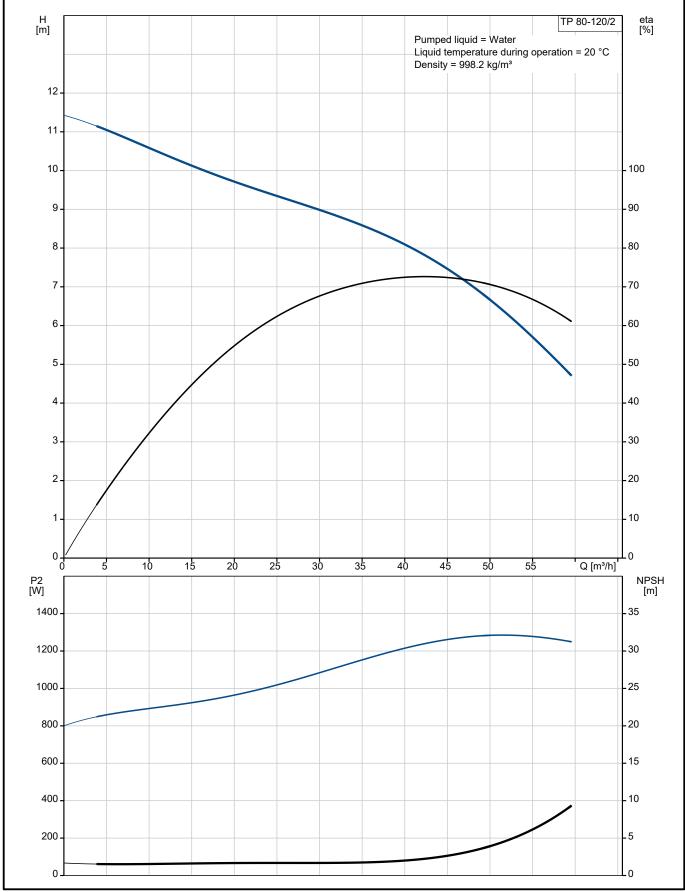

## 96405347 TP 80-120/2 AI-F-A-BUBE 50 Hz

Company name: Created by: Phone:

**Date:** 28/07/2022

| Description                              | Value           |
|------------------------------------------|-----------------|
| Description General information:         | Value           |
| Product name:                            | TP 80-120/2     |
| Product name.                            | AI-F-A-BUBE     |
| Product No:                              | 96405347        |
| EAN number:                              | 5700390750695   |
| Technical:                               |                 |
| Pump speed on which pump data are based: | 2910 rpm        |
| Rated flow:                              | 40 m³/h         |
| Rated head:                              | 8.3 m           |
| Maximum head:                            | 120 dm          |
| Code for shaft seal:                     | BUBE            |
| Pump version:                            | Al              |
| Materials:                               |                 |
| Pump housing:                            | Cast iron       |
| Pump housing:                            | EN-JL1040       |
| Pump housing:                            | A48-40 B        |
| Impeller:                                | Stainless steel |
| Impeller:                                | 1.4301          |
| Impeller:                                | 304             |
| Material code:                           | Α               |
| Installation:                            |                 |
| Maximum operating pressure:              | 6 bar           |
| Type of connection:                      | DIN             |
| Size of connection:                      | DN 80           |
| Pressure rating for connection:          | PN 6            |
| Port-to-port length:                     | 360 mm          |
| Connect code:                            | F               |
| Liquid:                                  |                 |
| Pumped liquid:                           | Water           |
| Liquid temperature range:                | 0 140 °C        |
| Selected liquid temperature:             | 20 °C           |
| Density:                                 | 998.2 kg/m³     |
| Electrical data:                         |                 |
| Rated power - P2:                        | 1.5 kW          |
| Number of poles:                         | 2               |
| Others:                                  |                 |
| Sales region:                            | GB              |