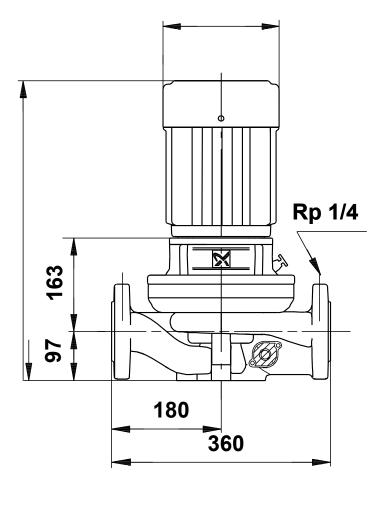

## 96405347 TP 80-120/2 AI-F-A-BUBE 50 Hz

Note! All units are in [mm] unless others are stated. Disclaimer: This simplified dimensional drawing does not show all details.