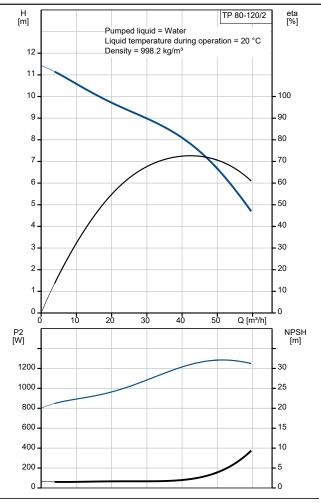

## 96405347 TP 80-120/2 AI-F-A-BUBE 50 Hz

Company name: Created by: Phone:

**Date:** 28/07/2022

| Description                              | Value           |
|------------------------------------------|-----------------|
| Description General information:         | Value           |
| Product name:                            | TP 80-120/2     |
| Product name.                            | AI-F-A-BUBE     |
| Product No:                              | 96405347        |
| EAN number:                              | 5700390750695   |
| Technical:                               |                 |
| Pump speed on which pump data are based: | 2910 rpm        |
| Rated flow:                              | 40 m³/h         |
| Rated head:                              | 8.3 m           |
| Maximum head:                            | 120 dm          |
| Code for shaft seal:                     | BUBE            |
| Pump version:                            | Al              |
| Materials:                               |                 |
| Pump housing:                            | Cast iron       |
| Pump housing:                            | EN-JL1040       |
| Pump housing:                            | A48-40 B        |
| Impeller:                                | Stainless steel |
| Impeller:                                | 1.4301          |
| Impeller:                                | 304             |
| Material code:                           | Α               |
| Installation:                            |                 |
| Maximum operating pressure:              | 6 bar           |
| Type of connection:                      | DIN             |
| Size of connection:                      | DN 80           |
| Pressure rating for connection:          | PN 6            |
| Port-to-port length:                     | 360 mm          |
| Connect code:                            | F               |
| Liquid:                                  |                 |
| Pumped liquid:                           | Water           |
| Liquid temperature range:                | 0 140 °C        |
| Selected liquid temperature:             | 20 °C           |
| Density:                                 | 998.2 kg/m³     |
| Electrical data:                         |                 |
| Rated power - P2:                        | 1.5 kW          |
| Number of poles:                         | 2               |
| Others:                                  |                 |
| Sales region:                            | GB              |